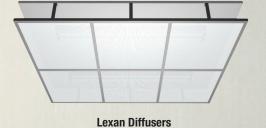

#### **CEILING TYPES**

**Aluminum Eggcrate** (OPTION)

(OPTION)

lighting above (LED available)

\*Fluorescent