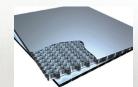

Not removing existing finishes? Eleclip has a lightweight design that utilizes honeycomb aluminum to minimize the installed weight. Some packages are as light as 400 pounds including ceiling.

Crisp metal looks are obtained by utilizing a V-grooving process. Back cutting the metal minimizes the radius bend and provides a machined appearance and tight seams.

#### **HANDRAILS**

1½ Round Handrail

3/8 x 2 Flat Stainless Steel Rail

SUBSTRATE

Fire Rated Particle Board

**Aluminum Honeycomb** 

\* Standard option shown