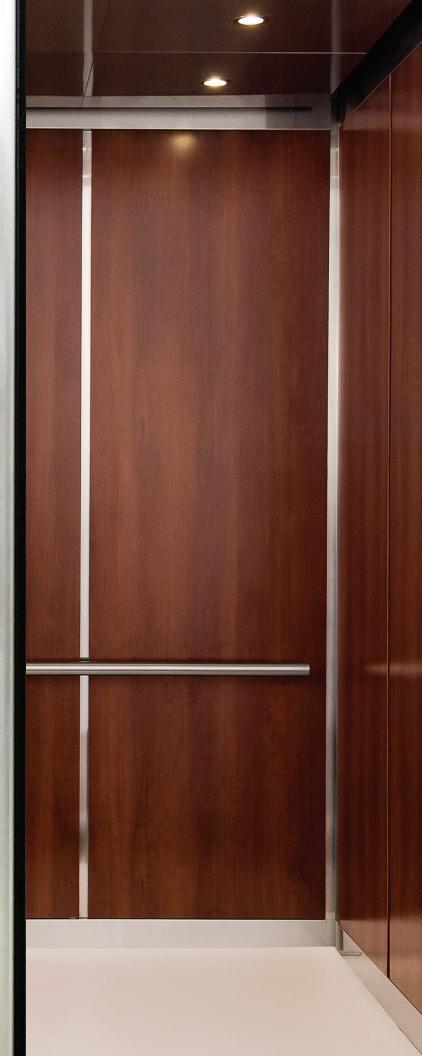

## **IMPERIAL**

The Imperial package utilizes vertical panels above a ventilated base with a ventilated frieze. Panels can be finished in plastic laminate. metal finishes, wood veneers and composite materials. This sleek traditional look can be matched with reveals in various metals and/or finishes.