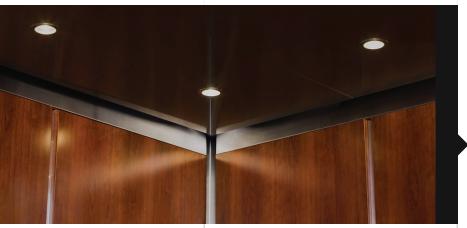

The unique and versatile ceiling design works with various escape hatch locations and incorporates energy saving LED light technology. More durable and attractive than existing ceilings offered today.

Stainless cieling with LED downlights

Lightweight ceilings with energy saving LED downlights are available in various finishes including stainless and bronze muntz.