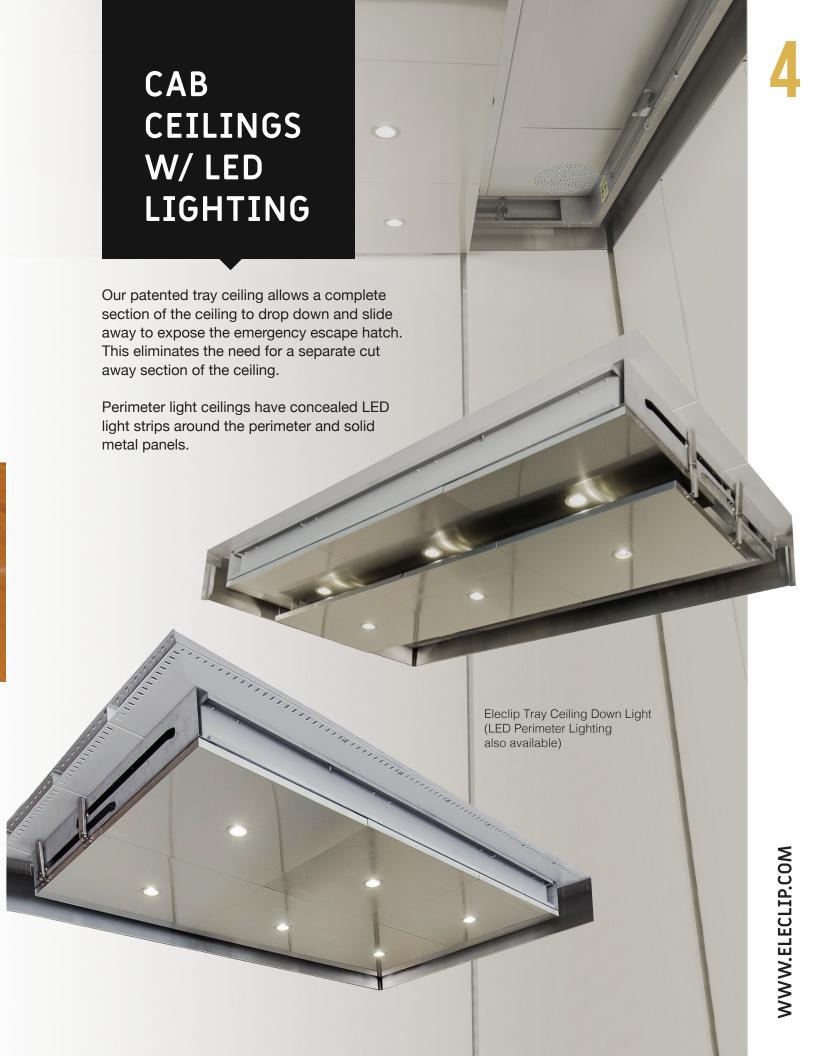

The unique and versatile ceiling design works with various escape hatch locations and incorporates energy saving LED light technology. More durable and attractive than existing ceilings offered today.

Stainless cieling with LED downlights

Lightweight ceilings with energy saving LED downlights are available in various finishes including stainless and bronze muntz.