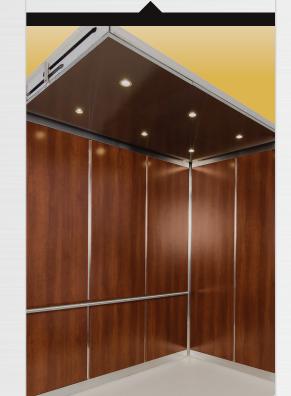

The unique and versatile ceiling design works with various escape hatch locations and incorporates energy saving LED light technology. More durable and attractive than existing ceilings offered today.

Stainless cieling with LED downlights

Lightweight ceilings with energy saving LED downlights are available in various finishes including stainless and bronze muntz.