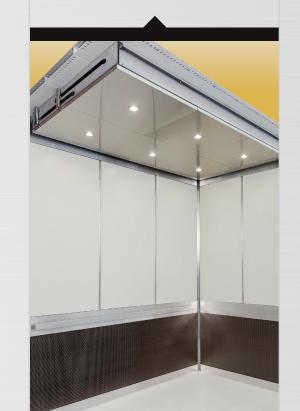

## **BISCAYNE**

The Biscayne package is a unique arrangement of horizontal panels that span the width and depth of your cab interior. Stainless corner sections highlight the applied panel look. Separating each panel is an aluminum trim piece that projects slightly above the panels. This creates an inlayed look into the panels. This can be combined with all metal, laminate and composite finishes.

## **DETAILS**

Biscayne with round stainles handrail

Eleclip utilizes the latest mounting technology to securely attach handrails from inside the cab.

Biscayne with raised aluminum trim

The Biscayne has inlayed metal trim to separate panels and provide a clean accent to the wall design.