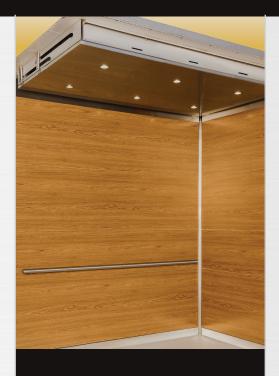

## **EXECUTIVE**

The Executive package combines horizontal panels below the handrail with vertical panels above. A stainless handrail panel provides a clean transition for the panels. Panels can be finished in a variety of materials, finishes and colors. The panel layout allows for a very custom look.