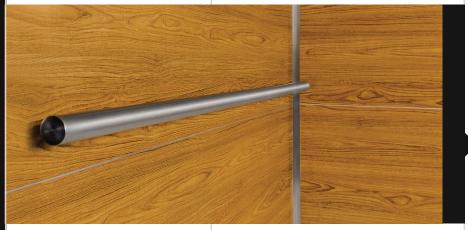

## **DETAILS**

Biscayne with round stainles handrail

Eleclip utilizes the latest mounting technology to securely attach handrails from inside the cab.

Biscayne with raised aluminum trim

The Biscayne has inlayed metal trim to separate panels and provide a clean accent to the wall design.

#### **HANDRAILS**

1½ Round Handrail

3/8 x 2 Flat Stainless Steel Rail

SUBSTRATE

Fire Rated Particle Board

**Aluminum Honeycomb** 

\* Standard option shown