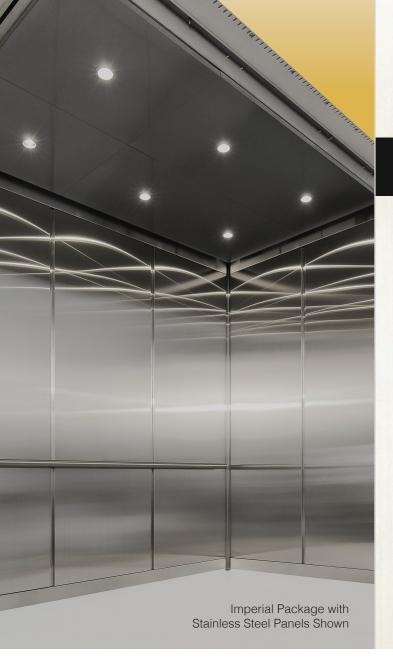

#### **METALS**

**Stainless Steel** 

**Non-Directional** 

5wl

**Satin Bronze Muntz** 

Stainless cieling with LED downlights

Lightweight ceilings with energy saving LED downlights are available in various finishes including stainless and bronze muntz.