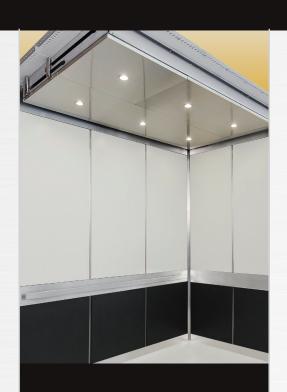

## **BISCAYNE**

The Biscayne package is a unique arrangement of horizontal panels that span the width and depth of your cab interior. Stainless corner sections highlight the applied panel look. Separating each panel is an aluminum trim piece that projects slightly above the panels. This creates an inlayed look into the panels. This can be combined with all metal, laminate and composite finishes.

## **DETAILS**

Biscayne with round stainles handrail

Eleclip utilizes the latest mounting technology to securely attach handrails from inside the cab.

Biscayne with raised aluminum trim

The Biscayne has inlayed metal trim to separate panels and provide a clean accent to the wall design.